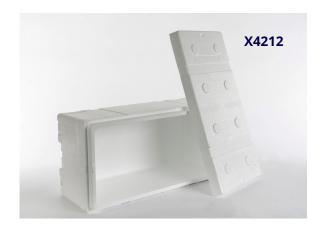

#### **Styrofoam Container:**

| Model #           | Dimensions (Inches)                                   |
|-------------------|-------------------------------------------------------|
| 81                | Ext 28.3" x 20.5" x 13.5" Int 25" x 17.5" x 11"       |
| X4212             | Ext 27.75" x 13.75" x 11.5" Int 25.25" x 11.5" x 9.5" |
| I-1915            | Ext 15.25" x 13.75" x 12" Int 12.25" x 11" x 9"       |
| I-910             | Ext 12" x 9.5" x 9.5" Int 9.75" x 7.5" x 7.5"         |
| I-415             | Ext 11" x 8.5" x 9" Int 7.75" x 5.5" x 6"             |
| X3110 (aka X3210) | Ext 19" x 13.5" x 11.75" Int 16.75" x 11.5" x 9.9"    |
| X5410             | Ext 19.25" x 16.5" x 15" Int 17.5" x 14.5" x 13"      |
| Pallet Shipper    | Please contact our Customer Service Team              |